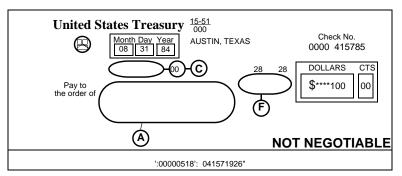

### INFORMATION FOUND ON CHECKS

Most of the information needed to complete boxes A, C, and F in Section 1 is printed on your government check:

- Be sure that payee's name is written exactly as it appears on the check. Be sure current address is shown.
- Claim numbers and suffixes are printed here on checks beneath the date for the type of payment shown here. Check the Green Book for the location of prefixes and suffixes for other types of payments.
- F Type of payment is printed to the left of the amount.